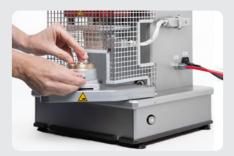

# Here, capsules meet their match

Quick and effective – in the laboratory, the Rychiger BTS 10 Benchtop Sealer can test lid and container combinations that will later feature in series production.

The BTS 10 Benchtop Sealer is a compact benchtop sealing device that will fit into any laboratory with ease. QM experts can look forward to intuitive machine handling and therefore rapid knowledge acquisition during the selection of container and lid materials.