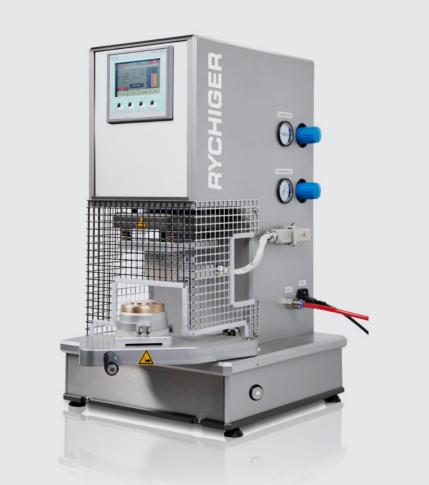

# Here, capsules meet their match

Quick and effective – in the laboratory, the Rychiger BTS 10 Benchtop Sealer can test lid and container combinations that will later feature in series production.

The BTS 10 Benchtop Sealer is a compact benchtop sealing device that will fit into any laboratory with ease. QM experts can look forward to intuitive machine handling and therefore rapid knowledge acquisition during the selection of container and lid materials.